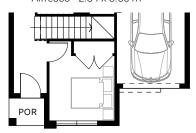

## DESIGN OPTIONS

Media Room Media Room - 3.57 x 3.46 m Alfresco - 2.84 x 3.55 m

Bedroom 5 to Rear Bedroom 5 - 3.57 x 2.82 m Alfresco - 2.84 x 3.55 m

GROUND FLOOR Bedroom 5 to Front Bedroom 5 - 2.87 x 2.86 m