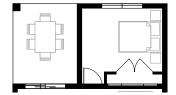

## DESIGN OPTIONS

Media Room Media Room - 3.57 x 3.46 m Alfresco - 2.84 x 3.55 m

Bedroom 5 to Rear Bedroom 5 - 3.57 x 2.82 m Alfresco - 2.84 x 3.55 m

GROUND FLOOR Bedroom 5 to Front Bedroom 5 - 2.87 x 2.86 m