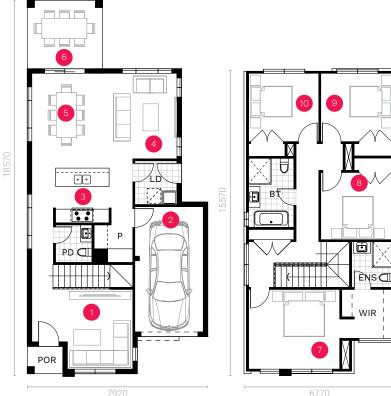

## FRASER 20

Discover the captivating design of the Fraser 20, a modern home that brilliantly utilises its space. This home offers an efficient layout that includes four bedrooms, expansive living areas, kitchen with large walk-in pantry and a generous alfresco. Perfect for families with narrow lots, this innovative design ensures you can enjoy modern living to the fullest.

MODERN FACADE

GROUND FLOOR

FIRST FLOOR

\*Standard floor plan based on Modern façade.

| Ground Floor | 73.90 sqm             |
|--------------|-----------------------|
| Garage       | 18.40 sqm             |
| Porch        | 1.90 sqm              |
| Alfresco     | 9.90 sqm              |
| First Floor  | 83.90 sqm             |
| TOTAL        | 188.00 sqm   20.20 sq |

| 1. Multi room | 2.87 x 3.50 m |
|---------------|---------------|
| 2. Garage     | 3.00 x 5.50 m |
| 3. Kitchen    | 2.53 x 2.40 m |
| 4. Living     | 3.30 x 3.75 m |
| 5. Dining     | 3.07 x 4.16 m |
| 6. Alfresco   | 3.30 x 3.00 m |

| 7. Master Bedroom | 4.00 x 3.50 m |
|-------------------|---------------|
| 8. Bedroom 2      | 3.20 x 2.95 m |
| 9. Bedroom 3      | 3.20 x 3.00 m |
| 10. Bedroom 4     | 3.08 x 3.00 m |