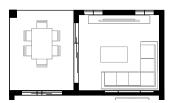

## DESIGN OPTIONS

Media Room Media Room - 3.57 x 3.46 m Alfresco - 2.84 x 3.55 m

Bedroom 5 to Rear Bedroom 5 - 3.57 x 2.82 m Alfresco - 2.84 x 3.55 m

GROUND FLOOR Bedroom 5 to Front Bedroom 5 - 2.87 x 2.86 m