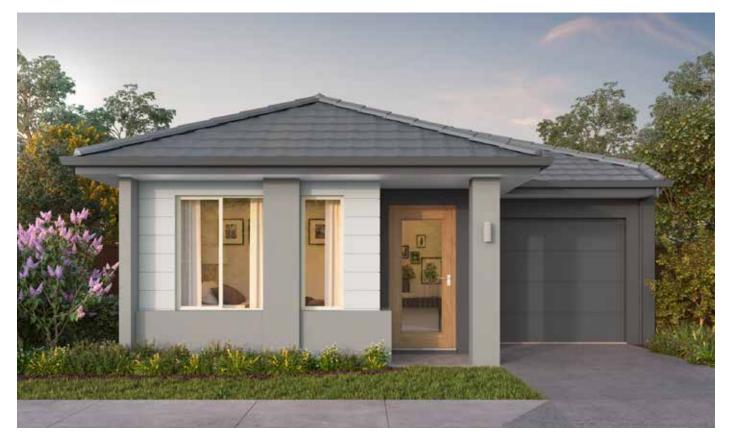

.70 sqm            |
|-------------------|-----------------------|
| Garage            | 18.30 sqm             |
| Porch             | 1.40 sqm              |
| TOTAL             | 132.40 sqm   14.30 sq |
| Optional Alfresco | 9.60 sqm              |

| 1. Master Bedroom | 3.04 x 3.50 m |
|-------------------|---------------|
| 2. Garage         | 3.00 x 5.51 m |
| 3. Bedroom 2      | 3.34 x 2.90 m |
| 4. Kitchen        | 3.09 x 2.60 m |
| 5. Dining         | 3.07 x 3.39 m |

| 4.09 x 3.60 m |
|---------------|
| 3.34 x 2.90 m |
| 3.20 x 3.00 m |
|               |

POR - Porch, PD - Powder Room, LD - Laundry, LIN - Linen, WIL - Walk-in Linen, BP - Butler's Pantry, WIP - Walk-in Pantry, ENS - Ensuite, WIR - Walk-in Robe, BT - Bathroom, WC - Water Closet, BAL - Balcony

## / FACADE OPTIONS



MODERN



HAMPTONS



## 1800 667 844 | NORTHHOMES.COM.AU

**Disclaimer:** The information contained in this document is for marketing purposes only and does not form part of the contract of sale. Although all efforts have been made to ensure that the information provided is accurate and in accordance with the provisions of the contract of sale, changes may be made during construction and dimensions, areas, fittings, finishes and specifications are subject to change without notice. Any aspects, views and perspectives disclosed in this brochure are indicative only. North Homes reserves the right to alter designs and specifications without notice at any time. All graphics depicting the houses, landscaping and shared and public spaces are indicative only. Furniture and fittings depicted are