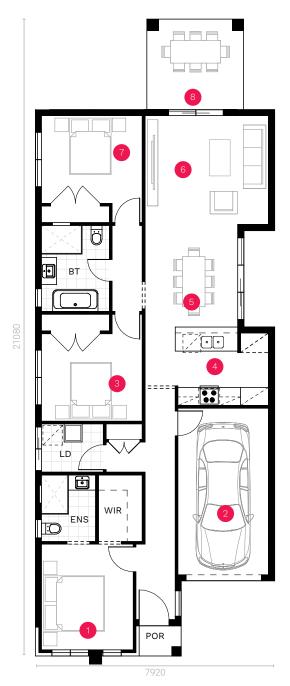

GROUND FLOOR

\*Standard floor plan based on Modern façade.

| Ground Floor      | 112.70 sqm            |
|-------------------|-----------------------|
| Garage            | 18.30 sqm             |
| Porch             | 1.40 sqm              |
| TOTAL             | 132.40 sqm   14.30 sq |
| Optional Alfresco | 9.60 sqm              |

| 1. Master Bedroom | 3.04 x 3.50 m |
|-------------------|---------------|
| 2. Garage         | 3.00 x 5.51 m |
| 3. Bedroom 2      | 3.34 x 2.90 m |
| 4. Kitchen        | 3.09 x 2.60 m |
| 5. Dining         | 3.07 x 3.39 m |

| 4.09 x 3.60 m |
|---------------|
| 3.34 x 2.90 m |
| 3.20 x 3.00 m |
|               |

POR - Porch, PD - Powder Room, LD - Laundry, LIN - Linen, WIL - Walk-in Linen, BP - Butler's Pantry, WIP - Walk-in Pantry, ENS - Ensuite, WIR - Walk-in Robe, BT - Bathroom, WC - Water Closet, BAL - Balcony