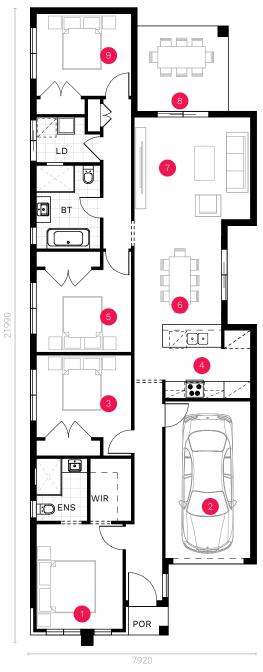

# 4 6 2 6 1

GROUND FLOOR

<sup>\*</sup>Standard floor plan based on Modern façade.

| Ground Floor | 128.20 sqm            |
|--------------|-----------------------|
| Garage       | 18.30 sqm             |
| Porch        | 1.40 sqm              |
| Alfresco     | 9.60 sqm              |
| TOTAL        | 157.50 sqm   16.90 sq |

| 1. Master Bedroom | 3.04 x 3.70 m |
|-------------------|---------------|
| 2. Garage         | 3.00 x 5.51 m |
| 3. Bedroom 2      | 3.34 x 2.90 m |
| 4. Kitchen        | 3.09 x 2.60 m |
| 5. Bedroom 3      | 3.34 x 2.90 m |

| 6. Dining    | 3.07 x 3.67 m |
|--------------|---------------|
| 7. Living    | 4.09 x 3.60 m |
| 8. Alfresco  | 3.20 x 3.00 m |
| 9. Bedroom 4 | 3.34 x 2.90 m |