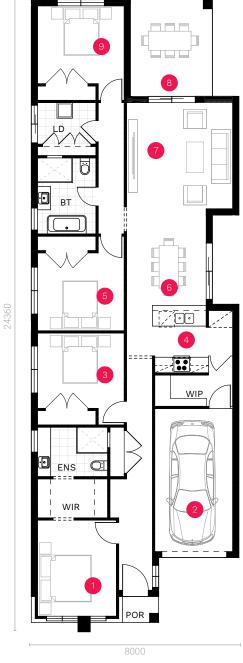

# 4 6 2 6 1

GROUND FLOOR

<sup>\*</sup>Standard floor plan based on Modern façade.

| Ground Floor | 145.40 sqm            |
|--------------|-----------------------|
| Garage       | 18.60 sqm             |
| Porch        | 1.40 sqm              |
| Alfresco     | 11.80 sqm             |
| TOTAL        | 177.20 sqm   19.10 sq |

| 1. Master Bedroom | 3.04 x 3.70 m |
|-------------------|---------------|
| 2. Garage         | 3.00 x 5.51 m |
| 3. Bedroom 2      | 3.34 x 3.54 m |
| 4. Kitchen        | 3.00 x 2.60 m |
| 5. Bedroom 3      | 3.34 x 3.64 m |

| 6. Dining    | 3.07 x 3.44 m |
|--------------|---------------|
| 7. Living    | 4.09 x 4.09 m |
| 8. Alfresco  | 3.16 x 3.73 m |
| 9. Bedroom 4 | 3.34 x 3.64 m |