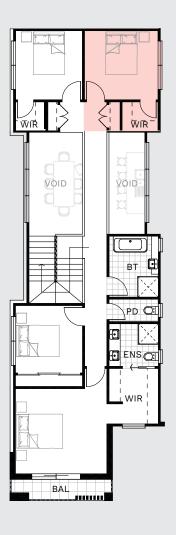

|
| Alfresco     | 20.00 sqm             |
| First Floor  | 124.80 sqm            |
| Balcony      | 4.30 sqm              |
| TOTAL        | 297.30 sqm   32.00 sq |

| 1. Study         | 3.08 x 1.96 m |
|------------------|---------------|
| 2. Guest Bedroom | 2.99 x 3.15 m |
| 3. Garage        | 3.40 x 5.60 m |
| 4. Dining        | 4.37 x 4.54 m |
| 5. Kitchen       | 2.60 x 4.54 m |
| 6. Living        | 5.77 x 4.56 m |
| 7. Alfresco      | 6.25 x 3.20 m |

| 8. Master Bedroom | 4.08 x 3.80 m |
|-------------------|---------------|
| 9. Bedroom 2      | 2.99 x 3.01 m |
| 10. Bedroom 3     | 2.99 x 3.08 m |
| 11. Rumpus        | 3.29 x 3.87 m |

# / DESIGN OPTIONS



#### GROUND FLOOR

Alternate Laundry/Butler's Pantry Laundry - 2.39 x 1.65 m Butler's Pantry - 2.39 x 1.65 m



## FIRST FLOOR

5<sup>th</sup> Bedroom 3.29 x 3.87 m



## 1800 667 844 | NORTHHOMES.COM.AU

**Disclaimer:** The information contained in this document is for marketing purposes only and does not form part of the contract of sale. Although all efforts have been made to ensure that the information provided is accurate and in accordance with the provisions of the contract of sale, changes may be made during construction and dimensions, areas, fittings, finishes and specifications are subject to change without notice. Any aspects, views and perspectives disclosed in this brochure are indicative only. North Homes reserves the right to alter designs and specifications without notice at any time. All graphics depicting the houses, landscaping and shared and public spaces are indicative only. F