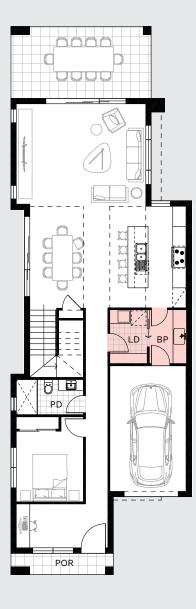

#### GROUND FLOOR

Alternate Laundry/Butler's Pantry Laundry - 2.39 x 1.65 m Butler's Pantry - 2.39 x 1.65 m