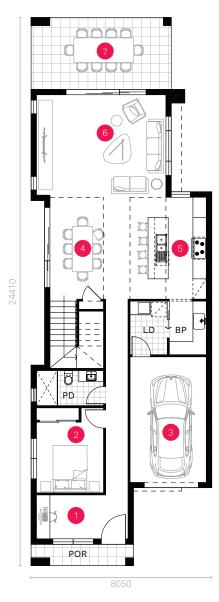

| Ground Floor | 122.70 sqm            |
|--------------|-----------------------|
| Garage       | 21.20 sqm             |
| Porch        | 4.30 sqm              |
| Alfresco     | 20.00 sqm             |
| First Floor  | 124.80 sqm            |
| Balcony      | 4.30 sqm              |
| TOTAL        | 297.30 sqm   32.00 sq |

| 1. Study         | 3.08 x 1.96 m |
|------------------|---------------|
| 2. Guest Bedroom | 2.99 x 3.15 m |
| 3. Garage        | 3.40 x 5.60 m |
| 4. Dining        | 4.37 x 4.54 m |
| 5. Kitchen       | 2.60 x 4.54 m |
| 6. Living        | 5.77 x 4.56 m |
| 7. Alfresco      | 6.25 x 3.20 m |

| 8. Master Bedroom | 4.08 x 3.80 m |
|-------------------|---------------|
| 9. Bedroom 2      | 2.99 x 3.01 m |
| 10. Bedroom 3     | 2.99 x 3.08 m |
| 11. Rumpus        | 3.29 x 3.87 m |

#### GROUND FLOOR

Alternate Laundry/Butler's Pantry Laundry - 2.39 x 1.65 m Butler's Pantry - 2.39 x 1.65 m

## FIRST FLOOR

5<sup>th</sup> Bedroom 3.29 x 3.87 m