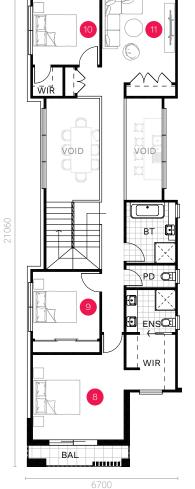

| 1. Study         | 3.08 x 1.96 m |
|------------------|---------------|
| 2. Guest Bedroom | 2.99 x 3.15 m |
| 3. Garage        | 3.40 x 5.60 m |
| 4. Dining        | 4.37 x 4.54 m |
| 5. Kitchen       | 2.60 x 4.54 m |
| 6. Living        | 5.77 x 4.56 m |
| 7. Alfresco      | 6.25 x 3.20 m |

| 8. Master Bedroom | 4.08 x 3.80 m |
|-------------------|---------------|
| 9. Bedroom 2      | 2.99 x 3.01 m |
| 10. Bedroom 3     | 2.99 x 3.08 m |
| 11. Rumpus        | 3.29 x 3.87 m |