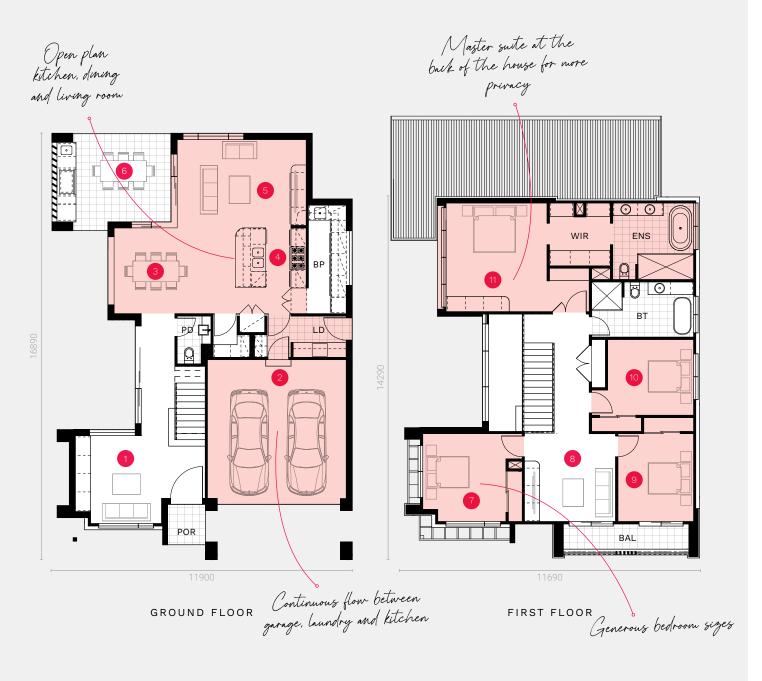

/ SAVANNAH 32 CORNER LOT FLOOR PLAN

| Ground Floor | 108.10 sqm            |
|--------------|-----------------------|
| Garage       | 32.90 sqm             |
| Porch        | 2.70 sqm              |
| Alfresco     | 17.30 sqm             |
| First Floor  | 126.20 sqm            |
| Balcony      | 6.70 sqm              |
| TOTAL        | 293.90 sqm   31.60 sq |

| 1. Multi Room | 3.41 x 3.52 m |
|---------------|---------------|
| 2. Garage     | 5.50 x 5.50 m |
| 3. Dining     | 4.90 x 3.40 m |
| 4. Kitchen    | 2.70 x 3.40 m |
| 5. Family     | 5.10 x 3.50 m |
| 6. Alfresco   | 4.72 x 3.50 m |

| 7. Bedroom 4       | 3.90 x 3.40 m |
|--------------------|---------------|
| 8. Rumpus          | 3.60 x 3.40 m |
| 9. Bedroom 2       | 3.00 x 3.40 m |
| 10. Bedroom 3      | 4.00 x 3.00 m |
| 11. Master Bedroom | 4.40 x 4.30 m |

POR - Porch, PD - Powder Room, LD - Laundry, BP - Butler's Pantry, ENS - Ensuite, WIR - Walk-in Robe, BT - Bathroom, BAL - Balcony

\*Floor plan is based on corner lot as displayed and includes upgraded features and cabinetry. For information on the standard floor plan and inclusions and exclusions, please speak to a Sales Consultant.