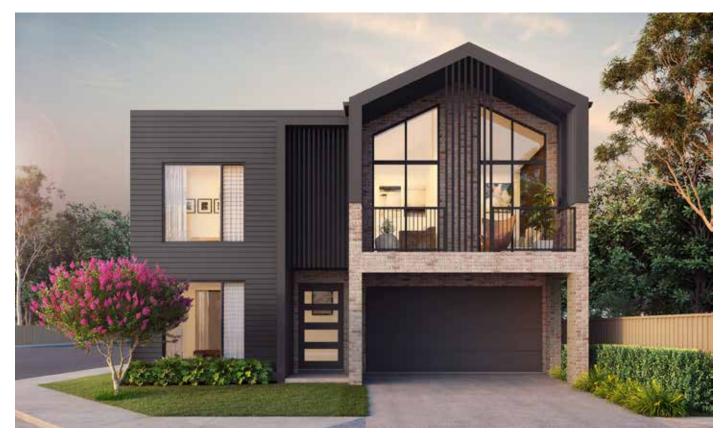

----------|----------------------|
| Garage       | 33.10 sqm            |
| Porch        | 2.40 sqm             |
| Alfresco     | 16.30 sqm            |
| First Floor  | 124 sqm              |
| Balcony      | 7.40 sqm             |
| TOTAL        | 299.8 sqm   32.30 sq |

| 1. Multi     | 3.41 x 3.48 m |
|--------------|---------------|
| 2. Garage    | 5.50 x 5.50 m |
| 3. Courtyard | 3.09 x 4.35 m |
| 4. Dining    | 3.10 x 3.40 m |
| 5. Kitchen   | 2.40 x 2.47 m |
| 6. Family    | 5.11 x 3.41 m |
| 7. Alfresco  | 4.51 x 3.50 m |
|              |               |

| 8. Bedroom 4  | 3.30 x 3.48 m |
|---------------|---------------|
| 9. Rumpus     | 3.61 x 3.48 m |
| 10. Bedroom 2 | 3.00 x 3.48 m |
| 11. Bedroom 3 | 3.40 x 3.00 m |
| 12. Bedroom 1 | 4.00 x 4.30 m |

## / FACADE OPTIONS



COUNTRY



HAMPTONS



## 1800 667 844 | NORTHHOMES.COM.AU

**Disclaimer:** The information contained in this document is for marketing purposes only and does not form part of the contract of sale. Although all efforts have been made to ensure that the information provided is accurate and in accordance with the provisions of the contract of sale, changes may be made during construction and dimensions, areas, fittings, finishes and specifications are subject to change without notice. Any aspects, views and perspectives disclosed in this brochure are indicative only. North Homes reserves the right to alter designs and specifications without notice at any time. All graphics depicting the houses, landscaping and shared and public spaces are indicative only. Furniture and fittings depicted ar