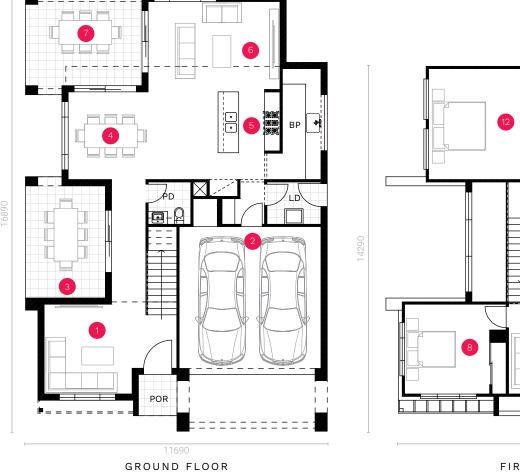

## DESIGN OPTION

GROUND FLOOR Walk in Pantry Option

ċ ċ

ENS

öÖ

вт

BAL

WIR

11690 FIRST FLOOR

\*Standard floor plan based on Country façade.

| Ground Floor | 102.7 sqm            |
|--------------|----------------------|
| Garage       | 33.10 sqm            |
| Porch        | 2.40 sqm             |
| Alfresco     | 16.30 sqm            |
| First Floor  | 124 sqm              |
| Balcony      | 7.40 sqm             |
| TOTAL        | 299.8 sqm   32.30 sq |

| 1. Multi     | 3.41 x 3.48 m |
|--------------|---------------|
| 2. Garage    | 5.50 x 5.50 m |
| 3. Courtyard | 3.09 x 4.35 m |
| 4. Dining    | 3.10 x 3.40 m |
| 5. Kitchen   | 2.40 x 2.47 m |
| 6. Family    | 5.11 x 3.41 m |
| 7. Alfresco  | 4.51 x 3.50 m |
|              |               |

| 8. Bedroom 4  | 3.30 x 3.48 m |
|---------------|---------------|
| 9. Rumpus     | 3.61 x 3.48 m |
| 10. Bedroom 2 | 3.00 x 3.48 m |
| 11. Bedroom 3 | 3.40 x 3.00 m |
| 12. Bedroom 1 | 4.00 x 4.30 m |