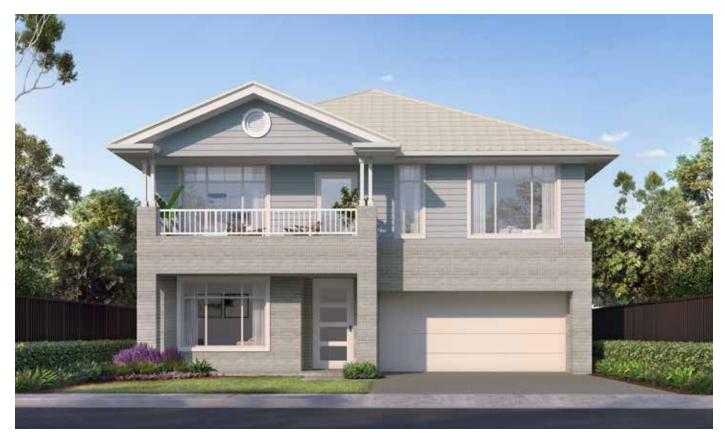

----------------------|
| Garage       | 33.10 sqm            |
| Porch        | 2.40 sqm             |
| Alfresco     | 16.30 sqm            |
| First Floor  | 124 sqm              |
| Balcony      | 7.40 sqm             |
| TOTAL        | 299.8 sqm   32.30 sq |

| 1. Multi     | 3.41 x 3.48 m |
|--------------|---------------|
| 2. Garage    | 5.50 x 5.50 m |
| 3. Courtyard | 3.09 x 4.35 m |
| 4. Dining    | 3.10 x 3.40 m |
| 5. Kitchen   | 2.40 x 2.47 m |
| 6. Family    | 5.11 x 3.41 m |
| 7. Alfresco  | 4.51 x 3.50 m |
|              |               |

| 8. Bedroom 4  | 3.30 x 3.48 m |
|---------------|---------------|
| 9. Rumpus     | 3.61 x 3.48 m |
| 10. Bedroom 2 | 3.00 x 3.48 m |
| 11. Bedroom 3 | 3.40 x 3.00 m |
| 12. Bedroom 1 | 4.00 x 4.30 m |

## / FACADE OPTIONS



COUNTRY



HAMPTONS



## 1800 667 844 | NORTHHOMES.COM.AU

**Disclaimer:** The information contained in this document is for marketing purposes only and does not form part of the contract of sale. Although all efforts have been made to ensure that the information provided is accurate and in accordance with the provisions of the contract of sale, changes may be made during construction and dimensions, areas, fittings, finishes and specifications are subject to change without notice. Any aspects, views and perspectives disclosed in this brochure are indicative only. North Homes reserves the right to alter designs and specifications without notice at any time. All graphics depicting the houses, landscaping and shared and public spaces are indicative only. Furniture and fittings depicted are not inclu