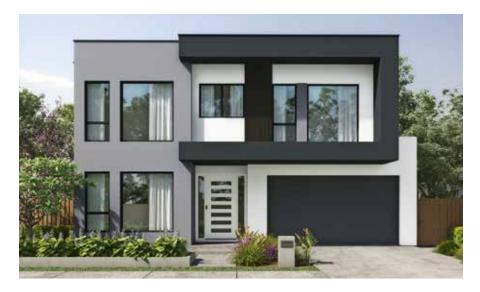

|
| Alfresco     | 25.27 sqm             |
| First Floor  | 122.61 sqm            |
| TOTAL        | 312.67 sqm   33.65 sq |

| 3.47 x 4.18 m |
|---------------|
| 5.63 x 5.88 m |
| 3.47 x 3.23 m |
| 3.56 x 4.55 m |
| 3.89 x 4.55 m |
| 2.86 x 3.58 m |
| 7.81 x 3.24 m |
|               |

| 8. Bedroom 4       | 3.47 x 3.94 m |
|--------------------|---------------|
| 9. Bedroom 3       | 3.47 x 3.12 m |
| 10. Sitting        | 3.56 x 4.51 m |
| 11. Bedroom 2      | 3.33 x 3.12 m |
| 12. Master Bedroom | 4.02 x 4.55 m |

POR - Porch, PD - Powder Room, LD - Laundry, LIN - Linen, WIL - Walk-in Linen, BP - Butler's Pantry, WIP - Walk-in Pantry, ENS - Ensuite, WIR - Walk-in Robe, BT - Bathroom, WC - Water Closet, BAL - Balcony

18590

## / FACADE OPTIONS



CONTEMPORARY



FRENCH PROVINCIAL





## 1800 667 844 | NORTHHOMES.COM.AU

**Disclaimer:** The information contained in this document is for marketing purposes only and does not form part of the contract of sale. Although all efforts have been made to ensure that the information provided is accurate and in accordance with the provisions of the contract of sale, changes may be made during construction and dimensions, areas, fittings, finishes and specifications are subject to change without notice. Any aspects, views and perspectives disclosed in this brochure are indicative only. North Homes reserves the right to alter designs and specifications without notice at any time. All graphics depicting the houses, landscaping and shared and public spaces are indicative only. Furniture and fittings depicted are not included with a