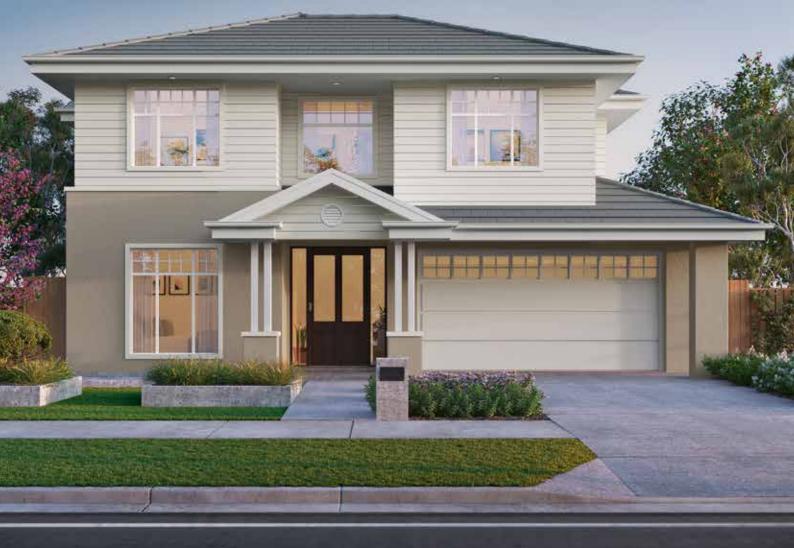

## COMFORT SERIES

Smart and stylish, the Milan 33 is a cleverly designed five-bedroom home that seamlessly balances aesthetics with practicality. This remarkable residence showcases a thoughtful design that caters to modern living.

/ MILAN 33 5 — 3 ↔ 2

GROUND FLOOR

11710 FIRST FLOOR

\*Standard floor plan based on Hamptons façade.

| Ground Floor | 125.14 sqm            |
|--------------|-----------------------|
| Garage       | 33.10 sqm             |
| Porch        | 6.55 sqm              |
| Alfresco     | 25.27 sqm             |
| First Floor  | 122.61 sqm            |
| TOTAL        | 312.67 sqm   33.65 sq |