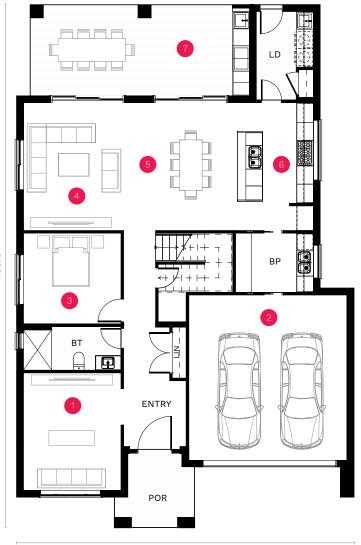

/ MILAN 33 5 — 3 ↔ 2

GROUND FLOOR

11710 FIRST FLOOR

\*Standard floor plan based on Hamptons façade.

| Ground Floor | 125.14 sqm            |
|--------------|-----------------------|
| Garage       | 33.10 sqm             |
| Porch        | 6.55 sqm              |
| Alfresco     | 25.27 sqm             |
| First Floor  | 122.61 sqm            |
| TOTAL        | 312.67 sqm   33.65 sq |

| 3.47 x 4.18 m |
|---------------|
| 5.63 x 5.88 m |
| 3.47 x 3.23 m |
| 3.56 x 4.55 m |
| 3.89 x 4.55 m |
| 2.86 x 3.58 m |
| 7.81 x 3.24 m |
|               |

| 8. Bedroom 4       | 3.47 x 3.94 m |
|--------------------|---------------|
| 9. Bedroom 3       | 3.47 x 3.12 m |
| 10. Sitting        | 3.56 x 4.51 m |
| 11. Bedroom 2      | 3.33 x 3.12 m |
| 12. Master Bedroom | 4.02 x 4.55 m |

POR - Porch, PD - Powder Room, LD - Laundry, LIN - Linen, WIL - Walk-in Linen, BP - Butler's Pantry, WIP - Walk-in Pantry, ENS - Ensuite, WIR - Walk-in Robe, BT - Bathroom, WC - Water Closet, BAL - Balcony