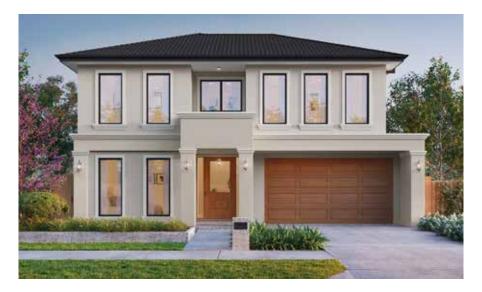

| 6.55 sqm              |
| Alfresco     | 25.27 sqm             |
| First Floor  | 122.61 sqm            |
| TOTAL        | 312.67 sqm   33.65 sq |

| 3.47 x 4.18 m |
|---------------|
| 5.63 x 5.88 m |
| 3.47 x 3.23 m |
| 3.56 x 4.55 m |
| 3.89 x 4.55 m |
| 2.86 x 3.58 m |
| 7.81 x 3.24 m |
|               |

| 8. Bedroom 4       | 3.47 x 3.94 m |
|--------------------|---------------|
| 9. Bedroom 3       | 3.47 x 3.12 m |
| 10. Sitting        | 3.56 x 4.51 m |
| 11. Bedroom 2      | 3.33 x 3.12 m |
| 12. Master Bedroom | 4.02 x 4.55 m |

POR - Porch, PD - Powder Room, LD - Laundry, LIN - Linen, WIL - Walk-in Linen, BP - Butler's Pantry, WIP - Walk-in Pantry, ENS - Ensuite, WIR - Walk-in Robe, BT - Bathroom, WC - Water Closet, BAL - Balcony

18590

## / FACADE OPTIONS



CONTEMPORARY



FRENCH PROVINCIAL





## 1800 667 844 | NORTHHOMES.COM.AU

**Disclaimer:** The information contained in this document is for marketing purposes only and does not form part of the contract of sale. Although all efforts have been made to ensure that the information provided is accurate and in accordance with the provisions of the contract of sale, changes may be made during construction and dimensions, areas, fittings, finishes and specifications are subject to change without notice. Any aspects, views and perspectives disclosed in this brochure are indicative only. North Homes reserves the right to alter designs and specifications without notice at any time. All graphics depicting the houses, landscaping and shared and public spaces are indicative only. Furniture and fittings depicted ar