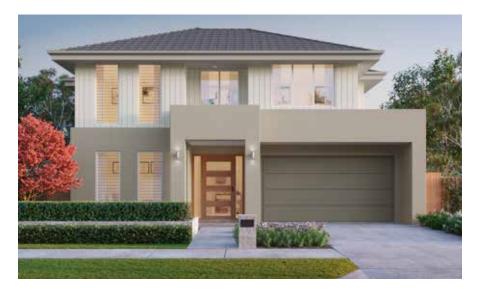

|
| Porch        | 6.55 sqm              |
| Alfresco     | 25.27 sqm             |
| First Floor  | 122.61 sqm            |
| TOTAL        | 312.67 sqm   33.65 sq |

| 3.47 x 4.18 m |
|---------------|
| 5.63 x 5.88 m |
| 3.47 x 3.23 m |
| 3.56 x 4.55 m |
| 3.89 x 4.55 m |
| 2.86 x 3.58 m |
| 7.81 x 3.24 m |
|               |

| 8. Bedroom 4       | 3.47 x 3.94 m |
|--------------------|---------------|
| 9. Bedroom 3       | 3.47 x 3.12 m |
| 10. Sitting        | 3.56 x 4.51 m |
| 11. Bedroom 2      | 3.33 x 3.12 m |
| 12. Master Bedroom | 4.02 x 4.55 m |

POR - Porch, PD - Powder Room, LD - Laundry, LIN - Linen, WIL - Walk-in Linen, BP - Butler's Pantry, WIP - Walk-in Pantry, ENS - Ensuite, WIR - Walk-in Robe, BT - Bathroom, WC - Water Closet, BAL - Balcony

18590

## / FACADE OPTIONS



CONTEMPORARY



FRENCH PROVINCIAL





## 1800 667 844 | NORTHHOMES.COM.AU

**Disclaimer:** The information contained in this document is for marketing purposes only and does not form part of the contract of sale. Although all efforts have been made to ensure that the information provided is accurate and in accordance with the provisions of the contract of sale, changes may be made during construction and dimensions, areas, fittings, finishes and specifications are subject to change without notice. Any aspects, views and perspectives disclosed in this brochure are indicative only. North Homes reserves the right to alter designs and specifications without notice at any time. All graphics depicting the houses, landscaping and shared and public spaces are indicative only. Furniture and fitt