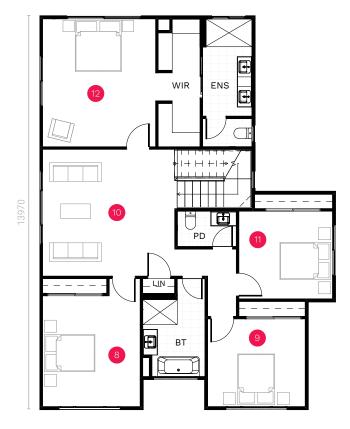

/ MILAN 33 5 — 3 ↔ 2

GROUND FLOOR

11710 FIRST FLOOR

\*Standard floor plan based on Hamptons façade.

| Ground Floor | 125.14 sqm            |
|--------------|-----------------------|
| Garage       | 33.10 sqm             |
| Porch        | 6.55 sqm              |
| Alfresco     | 25.27 sqm             |
| First Floor  | 122.61 sqm            |
| TOTAL        | 312.67 sqm   33.65 sq |

| 3.47 x 4.18 m |
|---------------|
| 5.63 x 5.88 m |
| 3.47 x 3.23 m |
| 3.56 x 4.55 m |
| 3.89 x 4.55 m |
| 2.86 x 3.58 m |
| 7.81 x 3.24 m |
|               |

| 8. Bedroom 4       | 3.47 x 3.94 m |
|--------------------|---------------|
| 9. Bedroom 3       | 3.47 x 3.12 m |
| 10. Sitting        | 3.56 x 4.51 m |
| 11. Bedroom 2      | 3.33 x 3.12 m |
| 12. Master Bedroom | 4.02 x 4.55 m |

POR - Porch, PD - Powder Room, LD - Laundry, LIN - Linen, WIL - Walk-in Linen, BP - Butler's Pantry, WIP - Walk-in Pantry, ENS - Ensuite, WIR - Walk-in Robe, BT - Bathroom, WC - Water Closet, BAL - Balcony