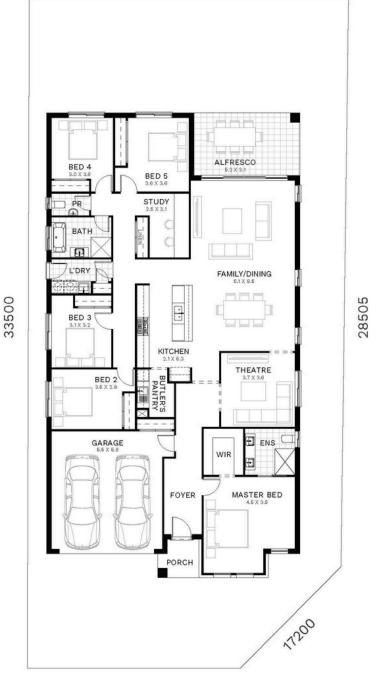

#### 16020

10580

| Ground Floor | 228.30 sqm | Alfresco | 16.47 sqm             |
|--------------|------------|----------|-----------------------|
| Garage       | 36.64 sqm  | TOTAL    | 284.99 sqm   30.67 sq |
| Porch        | 3.58 sqm   |          |                       |