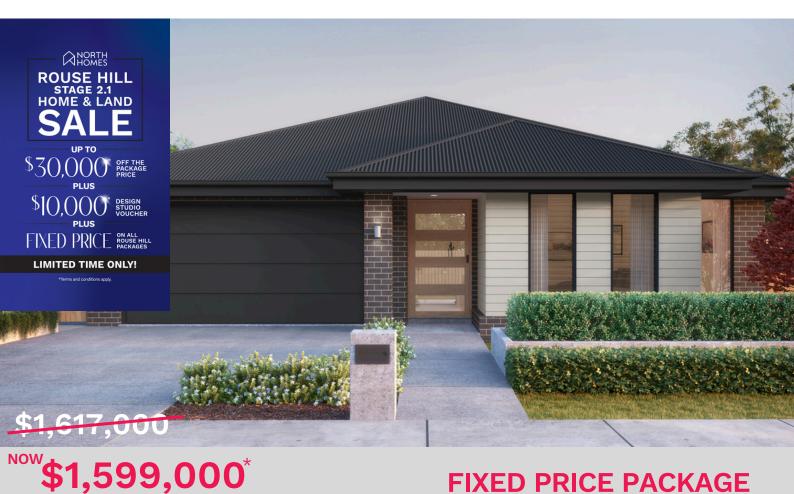

## / FLORENCE 32 MODIFIED

CONTEMPORARY FACADE

/ ROUSE HILL | LOT 108

LAND PRICE \$1,086,000 HOME PRICE \$513,000

 $\square$  5  $\stackrel{\leftarrow}{\vdash}$  2.5  $\stackrel{\leftarrow}{\longleftrightarrow}$  2  $\stackrel{\checkmark}{\lor}$  1  $\stackrel{\smile}{\bigsqcup}$  516.8 m<sup>2</sup>

# **FIXED PRICE PACKAGE**

\*Price is based on standard floor plan with standard facade. Price includes GST. Additional costs will incur with any alterations to the floor plans or facades. Please refer to inclusions brochure and schedule of inclusions. Site works and statutory requirements are included in the standard model price, and are based on the builder's preferred siting and standard designs. The home complies with a 7 star BASIX rating, based on the existing floorplan and with the above inclusions. The colour scheme has been based on medium colours for the roof and external walls. Any colour, structural or glazing amendments to the dwelling will require an amended BASIX, which could incur additional costs if the BASIX no longer complies.