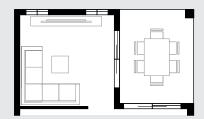

## / DESIGN OPTIONS

Double Garage

Garage - 5.50 x 5.63m (House Width = 10.50m)

Media Room

Media Room - 3.57 x 3.46 m Alfresco - 2.80 x 3.55 m

Bedroom 5 to Rear

Bedroom 5 - 3.50 x 2.40 m Alfresco - 2.80 x 3.50 m