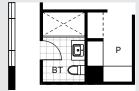

## / DESIGN OPTIONS

Double Garage

Garage - 5.50 x 5.63m (House Width = 10.50m)

Media Room

Media Room - 3.57 x 3.46 m Alfresco - 2.80 x 3.55 m

Bedroom 5 to Rear

Bedroom 5 - 3.50 x 2.40 m Alfresco - 2.80 x 3.50 m

Bathroom to Ground Floor

GROUND FLOOR

Bedroom 5 to Front Bedroom 5 - 2.87 x 2.86 m

1800 667 844 | NORTHHOMES.COM.AU

**Disclaimer:** The information contained in this document is for marketing purposes only and does not form part of the contract of sale. Although all efforts have been made to ensure that the information provided is accurate and in accordance with the provisions of the contract of sale, changes may be made during construction and dimensions, areas, fittings, finishes and specifications are subject to change without notice. Any aspects, views and perspectives disclosed in this brochure are indicative only. North Homes reserves the right to alter designs and specifications without notice at any time. All graphics depicting the houses, landscaping and shared and public spaces are indicative only. Furniture and fittings depicted are not included with any sale and purchasers must refer to the contract of sale for the list of inclusions. The position of furniture and fittings should not be taken to be indicative of power points, TV connections and other amenities. All interested parties are directed to rely on their own enquiries and consult their professional adviser in relation to the terms and materials which are included in the contract of sale. All reasonable care has been taken in the preparation of this brochure, but the vendor and its appointed agents disclaim all liability should any information conveyed by or contained within differ from the contract of sale or the actual constructed development. BL374999C