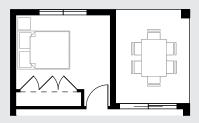

Bathroom to Ground Floor

GROUND FLOOR

Bedroom 5 to Front Bedroom 5 - 2.87 x 2.86 m

1800 667 844 | NORTHHOMES.COM.AU

**Disclaimer:** The information contained in this document is for marketing purposes only and does not form part of the contract of sale. Although all efforts have been made to ensure that the information provided is accurate and in accordance with the provisions of the contract of sale, changes may be made during construction and dimensions, areas, fittings, finishes and specifications are subject to change without notice. Any aspects, views and perspectives disclosed in this brochure are indicative only. North Homes reserves the right to alter designs and specifications without notice at any time. All graphics depicting the houses, landscaping and shared and public spaces are indicative only. Furniture and fittings depicted are not included with any sale and purchasers must refer to the contract of sale for the list of inclusions. The position of furniture and fittings should not be taken to be indicative of power points, TV connections and other amenities. All interested parties are directed to rely on their own enquiries and consult their professional adviser in relation to the terms and materials which are included in the contract of sale. All reasonable care has been taken in the preparation of this brochure, but the vendor and its appointed agents disclaim all liability should any information conveyed by or contained within differ from the contract of sale or the actual constructed development. BL374999C