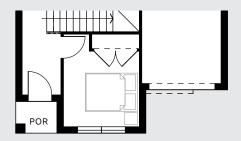

## / DESIGN OPTIONS

Double Garage

Garage - 5.50 x 5.63m (House Width = 10.50m)

Media Room

Media Room - 3.57 x 3.46 m Alfresco - 2.80 x 3.55 m

Bedroom 5 to Rear

Bedroom 5 - 3.50 x 2.40 m Alfresco - 2.80 x 3.50 m

Bathroom to Ground Floor

GROUND FLOOR

Bedroom 5 to Front Bedroom 5 - 2.87 x 2.86 m

1800 667 844 | NORTHHOMES.COM.AU

**Disclaimer:** The information contained in this document is for marketing purposes only and does not form part of the contract of sale. Although all efforts have been made to ensure that the information provided is accurate and in accordance with the provisions of the contract of sale, changes may be made during construction and dimensions, areas, fittings, finishes and specifications are subject to change without notice. Any aspects, views and perspectives disclosed in this brochure are indicative only. North Homes reserves the right to alter designs and specifications without notice at any time. All graphics depicting the houses, landscaping and shared and public spaces are indicative only. Furniture and fittings depicted are not included with any sale and purchasers must refer to the contract of sale for the list of inclusions. The position of furniture and fittings should not be taken to be indicative of power points, TV connections and other amenities. All interested parties are directed to rely on their own enquiries and consult their professional adviser in relation to the terms and materials which are included in the contract of sale. All reasonable care has been taken in the preparation of this brochure, but the vendor and its appointed agents disclaim all liability should any information conveyed by or contained within differ from the contract of sale or the actual constructed development. BL374999C