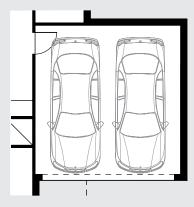

## / DESIGN OPTIONS

Double Garage

Garage - 5.50 x 5.63m (House Width = 10.50m)

Media Room

Media Room - 3.57 x 3.46 m Alfresco - 2.80 x 3.55 m

Bedroom 5 to Rear

Bedroom 5 - 3.50 x 2.40 m Alfresco - 2.80 x 3.50 m