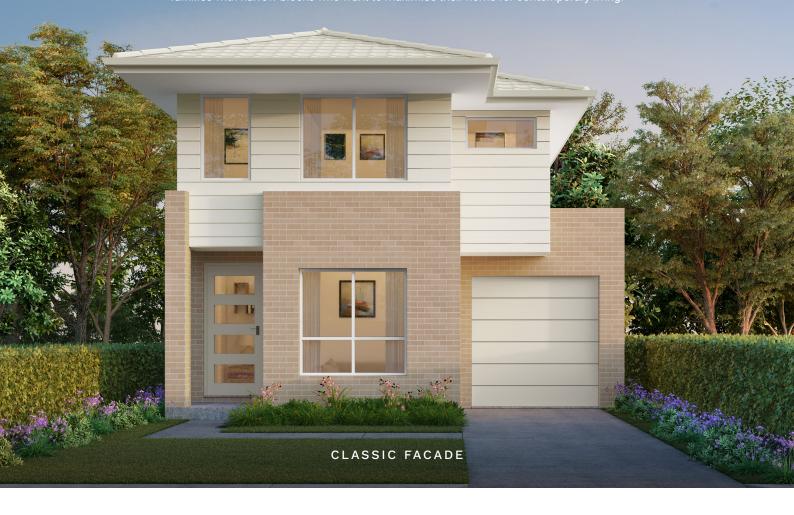

## FRASER 22

The enchanting design of this modern home invites you to explore the incredibly efficient floorplan within. Featuring four bedrooms, multiple spacious living areas, a butler's pantry and dedicated study space, this innovative design will appeal to families with narrow blocks who want to maximise their home for contemporary living.

## /FRASER 22

\*Standard floor plan based on Classic façade.

| TOTAL        | 94.40 sqm<br>205.60 sqm   22.10 sq |
|--------------|------------------------------------|
| Alfresco     | 10.10 sqm                          |
| Porch        | 1.90 sqm                           |
| Garage       | 19.20 sqm                          |
| Ground Floor | 80.00 sqm                          |