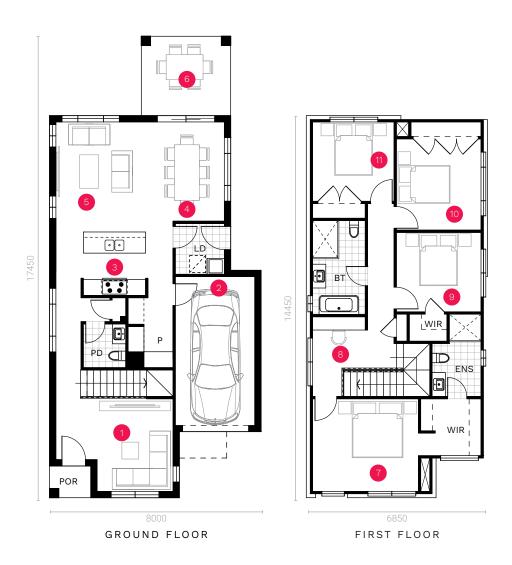

## FRASER 22

The enchanting design of this modern home invites you to explore the incredibly efficient floorplan within. Featuring four bedrooms, multiple spacious living areas, a butler's pantry and dedicated study space, this innovative design will appeal to families with narrow blocks who want to maximise their home for contemporary living.

## /FRASER 22

\*Standard floor plan based on Classic façade.

| TOTAL        | 94.40 sqm<br>205.60 sqm   22.10 sq |
|--------------|------------------------------------|
| Alfresco     | 10.10 sqm                          |
| Porch        | 1.90 sqm                           |
| Garage       | 19.20 sqm                          |
| Ground Floor | 80.00 sqm                          |

| 1. Multi room | 2.87 x 3.50 m |
|---------------|---------------|
| 2. Garage     | 3.00 x 5.63 m |
| 3. Kitchen    | 2.53 x 2.40 m |
| 4. Living     | 3.30 x 4.16 m |
| 5. Dining     | 3.07 x 3.75 m |
| 6. Alfresco   | 3.38 x 3.00 m |
|               |               |

| 7. Master Bedroom | 4.00 x 3.50 m |
|-------------------|---------------|
| 8. Study          | 1.99 x 2.01 m |
| 9. Bedroom 2      | 3.20 x 3.00 m |
| 10. Bedroom 3     | 3.20 x 3.45 m |
| 11. Bedroom 4     | 3.08 x 3.00 m |
|                   |               |