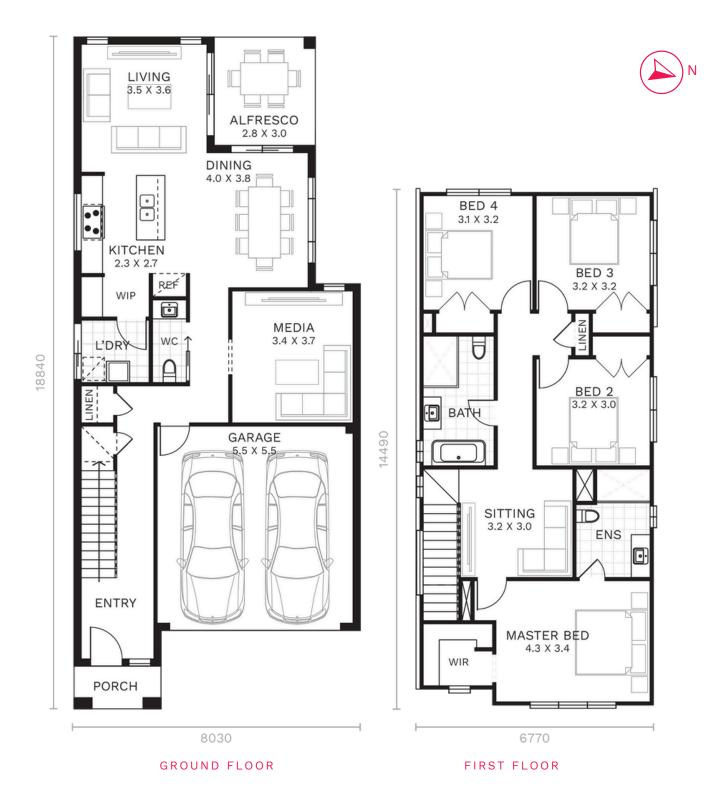

## **FIXED PRICE PACKAGE**

/ BOX HILL 2 | LOT 111

 $\implies$  4  $\stackrel{\leftarrow}{\leftarrow}$  2.5  $\iff$  2  $\stackrel{\frown}{\smile}$  265.5m<sup>2</sup>

## **ESSENCE SERIES**

This home offers plenty of space for everyone with both upstairs and downstairs living spaces, including a media room.

| Ground Floor | 86.10 sqm | Alfresco    | 8.60 sqm             |
|--------------|-----------|-------------|----------------------|
| Garage       | 32.60 sqm | First Floor | 93.30 sqm            |
| Porch        | 2.90 sqm  | TOTAL       | 223.50 sqm   24.1 sq |