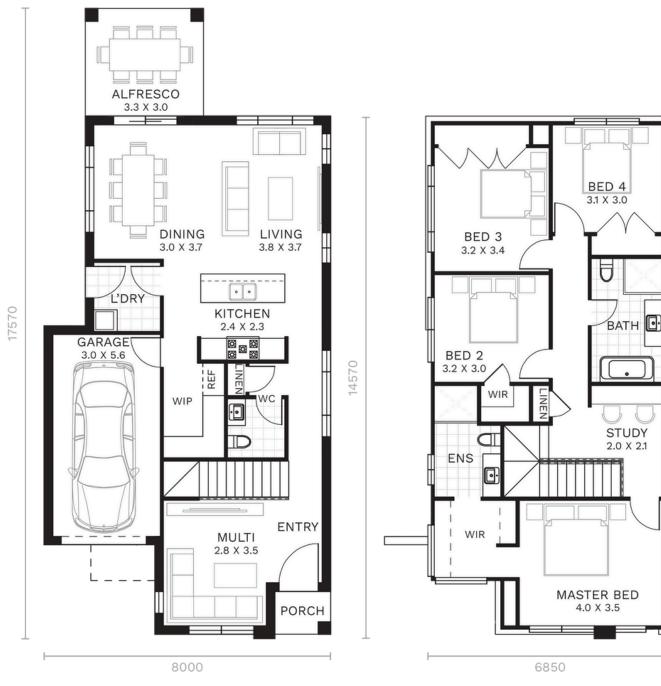

### / FRASER 22

GROUND FLOOR

FIRST FLOOR

| Ground Floor | 80 sqm    | Alfresco    | 9.90 sqm          |
|--------------|-----------|-------------|-------------------|
| Garage       | 19.20 sqm | First Floor | 95 sqm            |
| Porch        | 1.90 sqm  | TOTAL       | 206 sqm   22.2 sq |