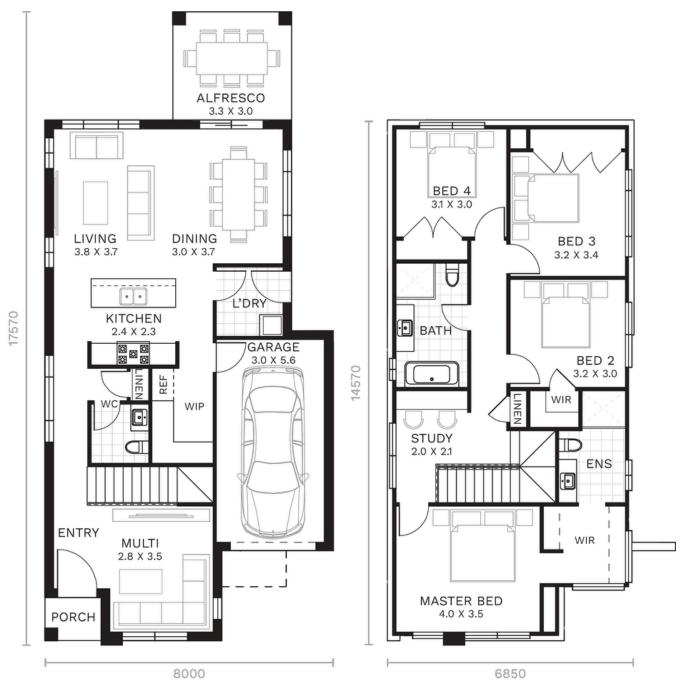

## / FRASER 22

#### GROUND FLOOR

FIRST FLOOR

| Ground Floor | 80 sqm    | Alfresco    | 9.90 sqm          |
|--------------|-----------|-------------|-------------------|
| Garage       | 19.20 sqm | First Floor | 95 sqm            |
| Porch        | 1.90 sqm  | TOTAL       | 206 sqm   22.2 sq |