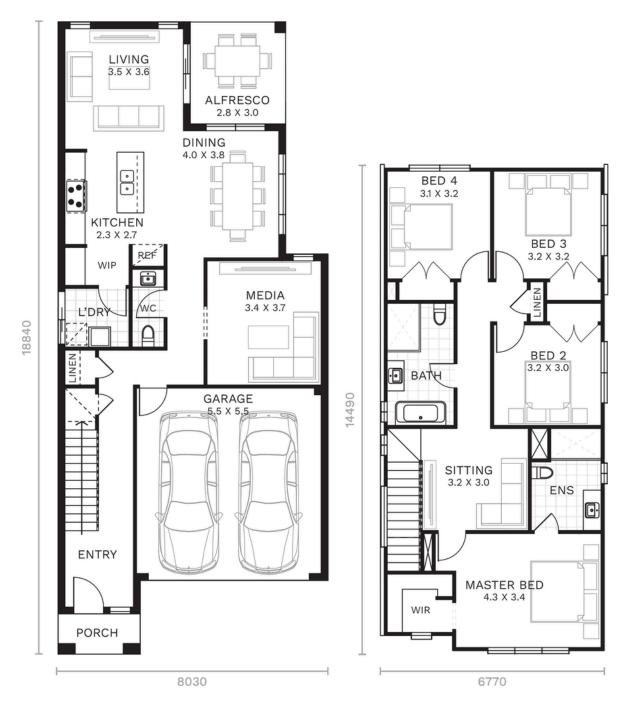

### GROUND FLOOR

## FIRST FLOOR

| Ground Floor | 86.10 sqm | Alfresco    | 8.60 sqm             |
|--------------|-----------|-------------|----------------------|
| Garage       | 32.60 sqm | First Floor | 93.30 sqm            |
| Porch        | 2.90 sqm  | TOTAL       | 223.50 sqm   24.1 sq |