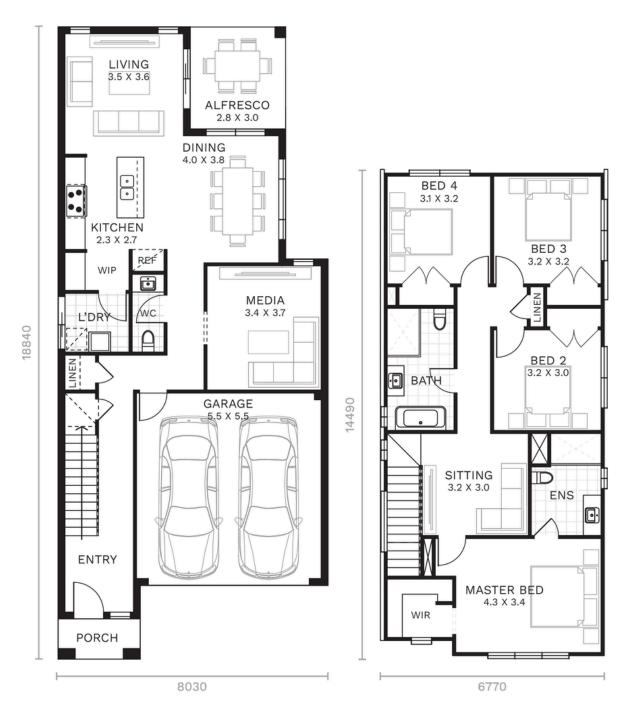

#### GROUND FLOOR

### FIRST FLOOR

| Ground Floor | 86.10 sqm | Alfresco    | 8.60 sqm             |
|--------------|-----------|-------------|----------------------|
| Garage       | 32.60 sqm | First Floor | 93.30 sqm            |
| Porch        | 2.90 sqm  | TOTAL       | 223.50 sqm   24.1 sq |