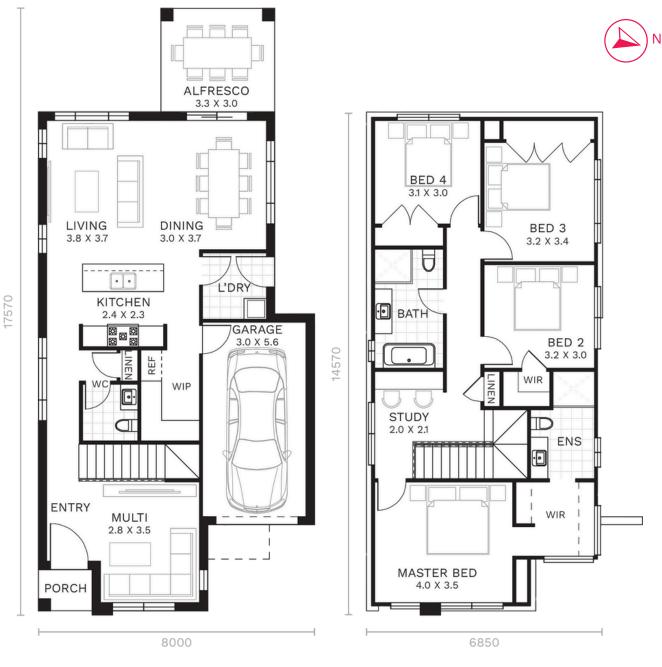

## **FIXED PRICE PACKAGE**

/ BOX HILL 2 | LOT 116

 $\implies$  4  $\stackrel{\leftarrow}{\leftarrow}$  2.5  $\iff$  1  $\stackrel{\frown}{\sim}$  1  $\stackrel{\frown}{\smile}$  265.7m<sup>2</sup>

A stylish and contemporary lifestyle awaits, with multiple living areas, four bedrooms, a walk-in pantry and dedicated study area.

GROUND FLOOR

FIRST FLOOR

| Ground Floor | 80.00 sqm <b>F</b> |
|--------------|--------------------|
| Garage       | 19.30 sqm <b>B</b> |
| Porch        | 6.80 sqm <b>T</b>  |
| Alfresco     | 9.90 sqm           |

| First Floor | 95.00 sqm            |
|-------------|----------------------|
| Balcony     | 4.90 sqm             |
| TOTAL       | 205.60 sqm   22.01sq |