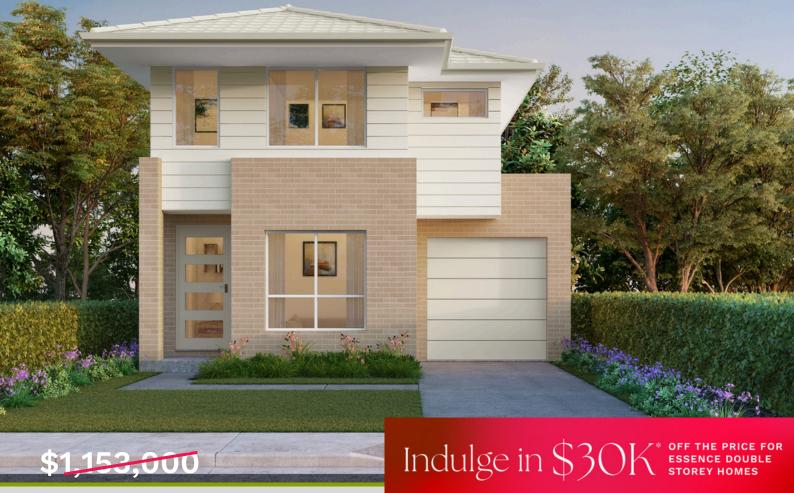

\$1,123,000

## **FIXED PRICE PACKAGE**

/ BOX HILL 2 | LOT 116

 $\implies$  4  $\stackrel{\leftarrow}{\leftarrow}$  2.5  $\iff$  1  $\stackrel{\frown}{\sim}$  1  $\stackrel{\frown}{\smile}$  265.7m<sup>2</sup>

A stylish and contemporary lifestyle awaits, with multiple living areas, four bedrooms, a walk-in pantry and dedicated study area.

^Price is based on standard floor plan with standard facade. Price includes GST. Additional costs will incur with any alterations to the floor plans or facades. Please refer to Essence inclusions brochure and schedule of inclusions. Site works and statutory requirements are included in the standard model price, and are based on the builder's preferred siting and standard designs. The home complies with a 7 star BASIX rating, based on the existing floor plan and with the above inclusions. The colour scheme has been based on medium colours for the roof and external walls. Any colour, structural or glazing amendments to the dwelling will require an amended BASIX, which could incur additional costs if the BASIX no longer complies. \*Refer to Elegance Upgrade inclusions brochure for full list of promotional items and T&Cs. \$30,000 promotional discount is already included in the price shown. Discount amount cannot be exchanged for cash or credit. North Homes reserves the right to withdraw promotions without notice.