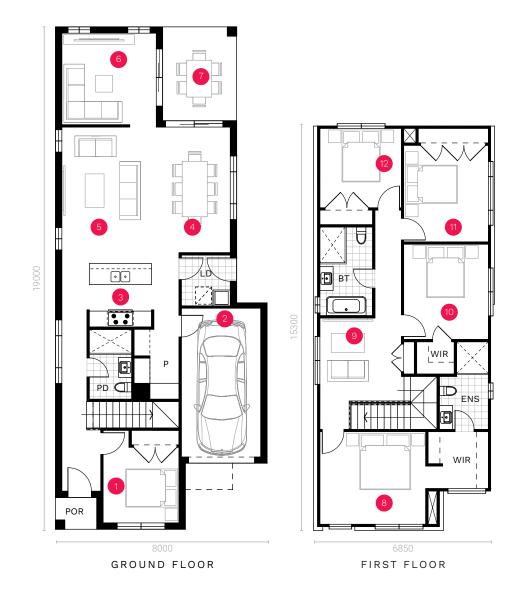

| 1. Bedroom 5 | 2.87 x 2.86 m |
|--------------|---------------|
| 2. Garage    | 3.00 x 5.50 m |
| 3. Kitchen   | 2.53 x 2.40 m |
| 4. Living    | 3.30 x 5.16 m |
| 5. Dining    | 3.07 x 4.75 m |
| 6. Media     | 3.57 x 3.46 m |
| 7. Alfresco  | 2.80 x 3.55 m |
|              |               |

| 8. Master Bedroom | 4.00 x 3.50 m |
|-------------------|---------------|
| 9. Sitting        | 3.08 x 3.21 m |
| 10. Bedroom 2     | 3.20 x 3.60 m |
| 11. Bedroom 3     | 3.20 x 3.65 m |
| 12. Bedroom 4     | 3.08 x 3.00 m |