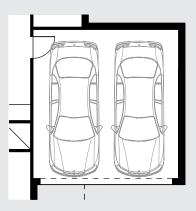

## / DESIGN OPTIONS

Double Garage Garage - 5.50 x 5.63m (House Width = 10.50m)

Bedroom 6 to Rear Bedroom 6 - 3.57 x 2.82 m Alfresco - 2.80 x 3.55 m

Powder Room to Ground Floor

Multi Room to Front Multi Room - 2.87 x 3.50 m