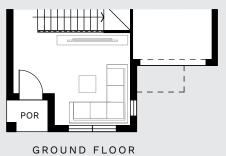

CLASSIC FACADE

HAMPTONS

MODERN

**酉** 5 **₽** 3 ⇔ 1

\*Standard floor plan based on Classic façade.

| Ground Floor | 101.20 sqm            |
|--------------|-----------------------|
| Garage       | 19.20 sqm             |
| Porch        | 1.90 sqm              |
| Alfresco     | 9.90 sqm              |
| First Floor  | 100.70 sqm            |
| TOTAL        | 232.90 sqm   25.10 sq |

| 1. Bedroom 5 | 2.87 x 2.86 m |
|--------------|---------------|
| 2. Garage    | 3.00 x 5.50 m |
| 3. Kitchen   | 2.53 x 2.40 m |
| 4. Living    | 3.30 x 5.16 m |
| 5. Dining    | 3.07 x 4.75 m |
| 6. Media     | 3.57 x 3.46 m |
| 7. Alfresco  | 2.80 x 3.55 m |
|              |               |