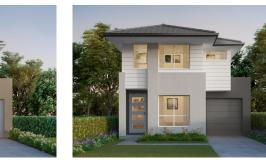

CLASSIC FACADE

HAMPTONS

MODERN

**酉** 5 **₽** 3 ⇔ 1

\*Standard floor plan based on Classic façade.

| Ground Floor | 101.20 sqm            |
|--------------|-----------------------|
| Garage       | 19.20 sqm             |
| Porch        | 1.90 sqm              |
| Alfresco     | 9.90 sqm              |
| First Floor  | 100.70 sqm            |
| TOTAL        | 232.90 sqm   25.10 sq |