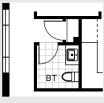

## / DESIGN OPTIONS

Double Garage Garage - 5.50 x 5.63m (House Width = 10.50m)

Bedroom 6 to Rear Bedroom 6 - 3.57 x 2.82 m Alfresco - 2.80 x 3.55 m

Powder Room to Ground Floor

Multi Room to Front Multi Room - 2.87 x 3.50 m