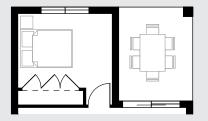

| 1. Bedroom 5 | 2.87 x 2.86 m |
|--------------|---------------|
| 2. Garage    | 3.00 x 5.50 m |
| 3. Kitchen   | 2.53 x 2.40 m |
| 4. Living    | 3.30 x 5.16 m |
| 5. Dining    | 3.07 x 4.75 m |
| 6. Media     | 3.57 x 3.46 m |
| 7. Alfresco  | 2.80 x 3.55 m |
|              |               |

| 8. Master Bedroom | 4.00 x 3.50 m |
|-------------------|---------------|
| 9. Sitting        | 3.08 x 3.21 m |
| 10. Bedroom 2     | 3.20 x 3.60 m |
| 11. Bedroom 3     | 3.20 x 3.65 m |
| 12. Bedroom 4     | 3.08 x 3.00 m |