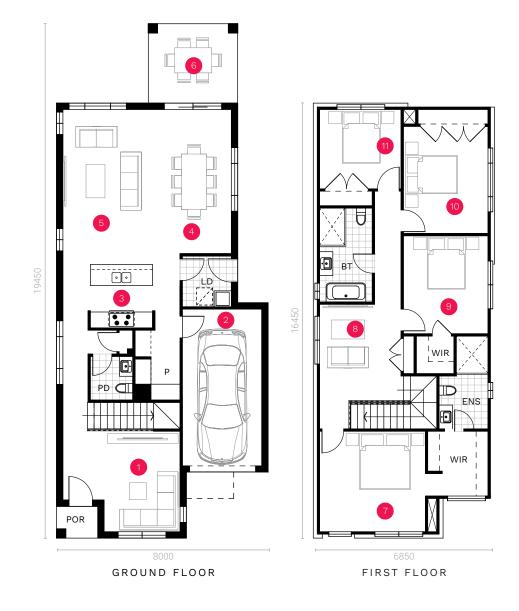

## ESSENCE SERIES

The captivating layout of this contemporary residence beckons you to discover the highly functional floorplan it offers. With five bedrooms include a downstairs guest suite, numerous generous living spaces, a butler's pantry, and a designated study area, this inventive design is ideal for families with limited space who seek to optimize their home for modern living.

| 1. Multi room | 2.87 x 3.80 m |
|---------------|---------------|
| 2. Garage     | 3.00 x 5.63 m |
| 3. Kitchen    | 2.53 x 2.40 m |
| 4. Living     | 3.30 x 5.86 m |
| 5. Dining     | 3.07 x 5.45 m |
| 6. Alfresco   | 3.38 x 3.00 m |

| 7. Master Bedroom | 4.00 x 3.80 m |
|-------------------|---------------|
| 8. Sitting        | 3.08 x 3.71 m |
| 9. Bedroom 2      | 3.20 x 3.70 m |
| 10. Bedroom 3     | 3.20 x 4.05 m |
| 11. Bedroom 4     | 3.08 x 3.00 m |

## / DESIGN OPTIONS

Bedroom 5 to Rear Bedroom 5 - 3.57 x 2.82 m Alfresco - 2.80 x 3.55 m

Bathroom to Ground Floor

GROUND FLOOR Bedroom 5 to Front Bedroom 5 - 2.87 x 3.16 m