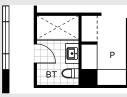

## / DESIGN OPTIONS

Bedroom 5 to Rear Bedroom 5 - 3.57 x 2.82 m Alfresco - 2.80 x 3.55 m

Bathroom to Ground Floor

GROUND FLOOR Bedroom 5 to Front Bedroom 5 - 2.87 x 3.16 m