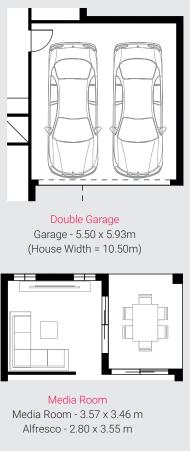

| 1. Multi room | 2.87 x 3.80 m |
|---------------|---------------|
| 2. Garage     | 3.00 x 5.63 m |
| 3. Kitchen    | 2.53 x 2.40 m |
| 4. Living     | 3.30 x 5.86 m |
| 5. Dining     | 3.07 x 5.45 m |
| 6. Alfresco   | 3.38 x 3.00 m |

| 7. Master Bedroom | 4.00 x 3.80 m |
|-------------------|---------------|
| 8. Sitting        | 3.08 x 3.71 m |
| 9. Bedroom 2      | 3.20 x 3.70 m |
| 10. Bedroom 3     | 3.20 x 4.05 m |
| 11. Bedroom 4     | 3.08 x 3.00 m |