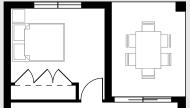

## / DESIGN OPTIONS

Bedroom 5 to Rear Bedroom 5 - 3.57 x 2.82 m Alfresco - 2.80 x 3.55 m

Bathroom to Ground Floor

GROUND FLOOR Bedroom 5 to Front Bedroom 5 - 2.87 x 3.16 m