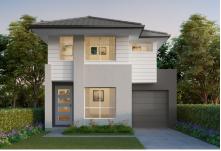

/ FACADE OPTIONS

HAMPTONS

CLASSIC FACADE

MODERN

鱼 4 🔓 2.5 🚓 1

\*Standard floor plan based on Classic façade.

| Ground Floor | 93.10 sqm             |
|--------------|-----------------------|
| Garage       | 20.10 sqm             |
| Porch        | 1.90 sqm              |
| Alfresco     | 10.10 sqm             |
| First Floor  | 107.80 sqm            |
| TOTAL        | 233.00 sqm   25.10 sq |