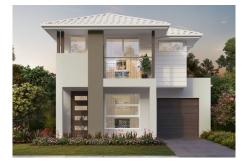

/ FACADE OPTIONS

HAMPTONS

CLASSIC FACADE

MODERN

鱼 4 🔓 2.5 🚓 1

\*Standard floor plan based on Classic façade.

| Ground Floor | 93.10 sqm             |
|--------------|-----------------------|
| Garage       | 20.10 sqm             |
| Porch        | 1.90 sqm              |
| Alfresco     | 10.10 sqm             |
| First Floor  | 107.80 sqm            |
| TOTAL        | 233.00 sqm   25.10 sq |