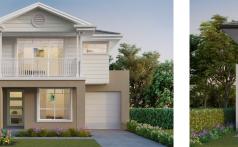

/ FACADE OPTIONS

HAMPTONS

CLASSIC FACADE

MODERN

鱼 4 🔓 2.5 🚓 1

\*Standard floor plan based on Classic façade.

| Ground Floor | 93.10 sqm             |
|--------------|-----------------------|
| Garage       | 20.10 sqm             |
| Porch        | 1.90 sqm              |
| Alfresco     | 10.10 sqm             |
| First Floor  | 107.80 sqm            |
| TOTAL        | 233.00 sqm   25.10 sq |