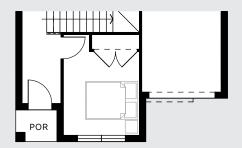

## / DESIGN OPTIONS

Bedroom 5 to Rear Bedroom 5 - 3.57 x 2.82 m Alfresco - 2.80 x 3.55 m

Bathroom to Ground Floor

GROUND FLOOR Bedroom 5 to Front Bedroom 5 - 2.87 x 3.16 m