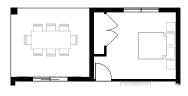

## **DESIGN OPTIONS**

Media Room Option Media - 4.18 x 3.41 m Alfresco - 4.00 x 3.50 m

Bedroom 5 to Rear Bedroom 5 - 3.54 x 3.41 m Alfresco - 4.00 x 3.50 m

Powder Room Option

GROUND FLOOR

Bedroom 5 to Front Bedroom 5 - 2.87 x 3.26 m