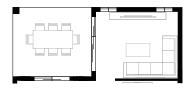

## **DESIGN OPTIONS**

Media Room Option Media - 4.18 x 3.41 m Alfresco - 4.00 x 3.50 m

Bedroom 5 to Rear Bedroom 5 - 3.54 x 3.41 m Alfresco - 4.00 x 3.50 m

Powder Room Option

GROUND FLOOR

Bedroom 5 to Front Bedroom 5 - 2.87 x 3.26 m