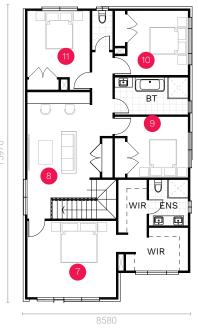

FIRST FLOOR

\*Standard floor plan based on Modern façade.

| <b>Ground Floor</b> | 99.10 sqm          |
|---------------------|--------------------|
| Garage              | 36.20 sqm          |
| Porch               | 2.00 sqm           |
| Alfresco            | 12.00 sqm          |
| First Floor         | 122.00 sqm         |
| TOTAL               | 271.3sqm   29.2 sq |
|                     |                    |

| 7. Master Bedroom | 4.53 x 3.90 m |
|-------------------|---------------|
| 8. Sitting        | 3.71 x 3.76 m |
| 9. Bedroom 2      | 3.10 x 3.11 m |
| 10. Bedroom 3     | 3.10 x 3.30 m |
| 11. Bedroom 4     | 3.20 x 3.40 m |
|                   |               |