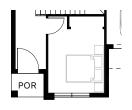

## **DESIGN OPTIONS**

Media Room Option Media - 4.18 x 3.41 m Alfresco - 4.00 x 3.50 m

Bedroom 5 to Rear Bedroom 5 - 3.54 x 3.41 m Alfresco - 4.00 x 3.50 m

Powder Room Option

GROUND FLOOR

Bedroom 5 to Front Bedroom 5 - 2.87 x 3.26 m