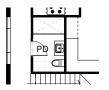

## **DESIGN OPTIONS**

Media Room Option Media - 4.18 x 3.41 m Alfresco - 4.00 x 3.50 m

Bedroom 5 to Rear Bedroom 5 - 3.54 x 3.41 m Alfresco - 4.00 x 3.50 m

Powder Room Option

GROUND FLOOR

Bedroom 5 to Front Bedroom 5 - 2.87 x 3.26 m