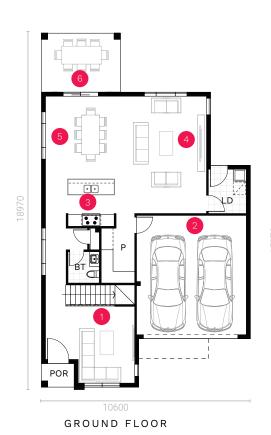

FIRST FLOOR

\*Standard floor plan based on Modern façade.

| <b>Ground Floor</b> | 99.10 sqm          |
|---------------------|--------------------|
| Garage              | 36.20 sqm          |
| Porch               | 2.00 sqm           |
| Alfresco            | 12.00 sqm          |
| First Floor         | 122.00 sqm         |
| TOTAL               | 271.3sqm   29.2 sq |
|                     |                    |

| 1. Multi    | 2.87 x 3.90 m |
|-------------|---------------|
| 2. Garage   | 5.58 x 6.60 m |
| 3. Kitchen  | 2.53 x 2.40 m |
| 4. Living   | 4.69 x 5.96 m |
| 5. Dining   | 3.49 x 4.21 m |
| 6. Alfresco | 4.00 x 3.00 m |