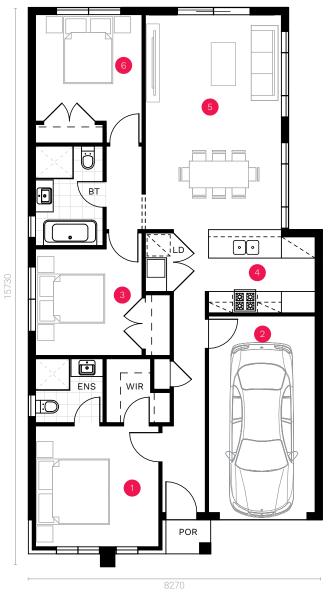

## □ 3 □ 2 □ 1

GROUND FLOOR

\*Standard floor plan based on Modern façade.

| Ground Floor | 98.80 sqm             |
|--------------|-----------------------|
| Garage       | 18.30 sqm             |
| Porch        | 1.20 sqm              |
| TOTAL        | 118.30 sqm   12.70 sq |

| 1. Master Bedroom | 3.50 x 3.40 m |
|-------------------|---------------|
| 2. Garage         | 3.00 x 5.50 m |
| 3. Bedroom 2      | 3.00 x 3.00 m |
| 4. Kitchen        | 3.00 x 2.30 m |

| 5. Family/Dining | 3.80 x 6.00 m |
|------------------|---------------|
| 6. Bedroom 3     | 3.00 x 3.00 m |