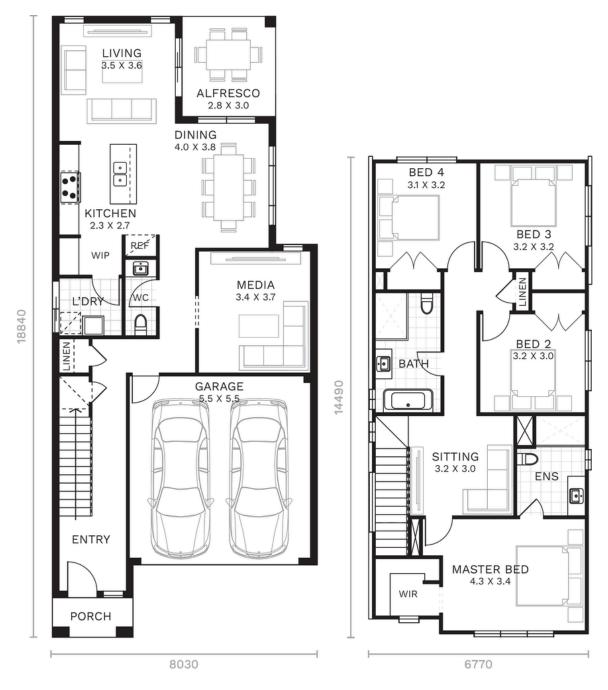

### GROUND FLOOR

### FIRST FLOOR

| Ground Floor | 86.1 sqm | Alfresco    | 8.6 sqm             |
|--------------|----------|-------------|---------------------|
| Garage       | 32.6 sqm | First Floor | 93.3 sqm            |
| Porch        | 2.9 sam  | TOTAL       | 223.5 sgm   24.1 sg |