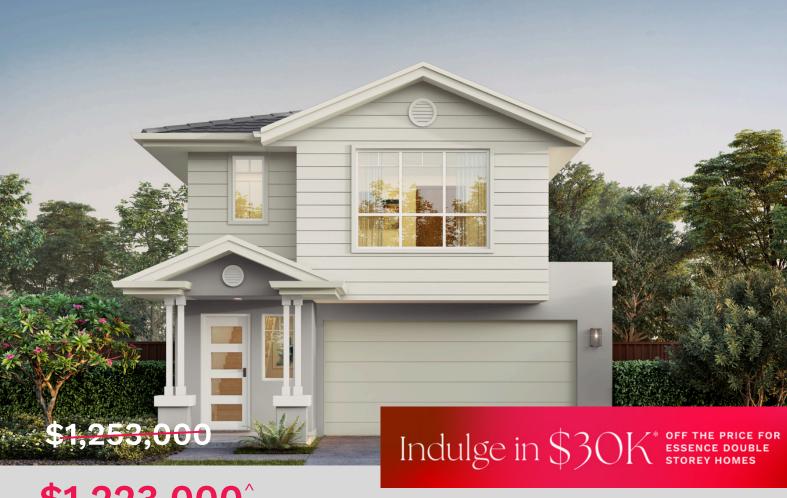

HAMPTONS FACADE

**\$1,223,000**<sup>^</sup>

LAND PRICE \$734,000 HOME PRICE \$489,000

**FIXED PRICE PACKAGE** 

/ OAKVILLE | LOT 178

# **ESSENCE SERIES**

This home offers plenty of space for everyone with both upstairs and downstairs living spaces, including a media room.

Included with your North Homes package:

#### ELEGANCE UPGRADE PACKAGE

- 2590mm ceiling height to ground floor
- · x10 Downlights to living areas
- 20mm standard range Caesarstone® benchtop to kitchen
- Polytec Melamine matt joinery with soft close doors and drawers
- Westinghouse 900mm built-in oven, cooktop, canopy rangehood and 600mm dishwasher and microwave with trim kit
- Actron reverse cycle ducted air-conditioning
- Hybrid flooring from Builder's range to ground floor living areas
- Carpet from Builder's range to staircase, bedrooms and first floor living areas
- Floor tiling from Builder's range to porch and alfresco
- 800mm wide base laundry cabinet with 33mm laminate benchtop and 45L inset tub.
- Full height tiling to either ensuite & bathroom with square set ceilings to wet areas
- Remote controlled garage door
- · Council & statutory requirements
- · Fixed site costs
- 7-star Basix
- Landscaping turf, garden bed, trees, clothesline, letterbox and fencing
- PLUS MORE...