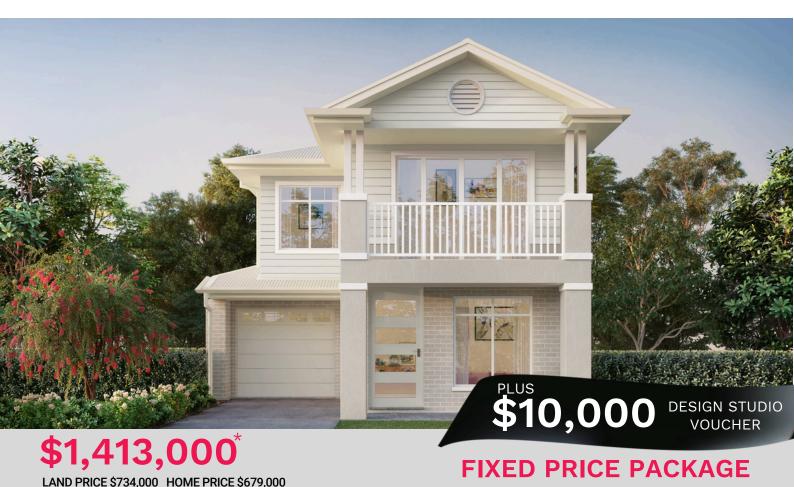

# / CHARLOTTE 32

HAMPTONS FACADE

/ OAKVILLE | LOT 182

## SIGNATURE SERIES

Embrace modern living with this thoughtfully designed home.

A clever four bedroom layout with architectural features, spacious living and grand alfresco

\*Price is based on standard floor plan with standard facade. Price includes GST. Additional costs will incur with any alterations to the floor plans or facades. Please refer to inclusions brochure and schedule of inclusions. Site works and statutory requirements are included in the standard model price, and are based on the builder's preferred siting and standard designs. The home complies with a 7 star BASIX rating, based on the existing floorplan and with the above inclusions. The colour scheme has been based on medium colours for the roof and external walls. Any colour, structural or glazing amendments to the dwelling will require an amended BASIX, which could incur additional costs if the BASIX no longer complies.