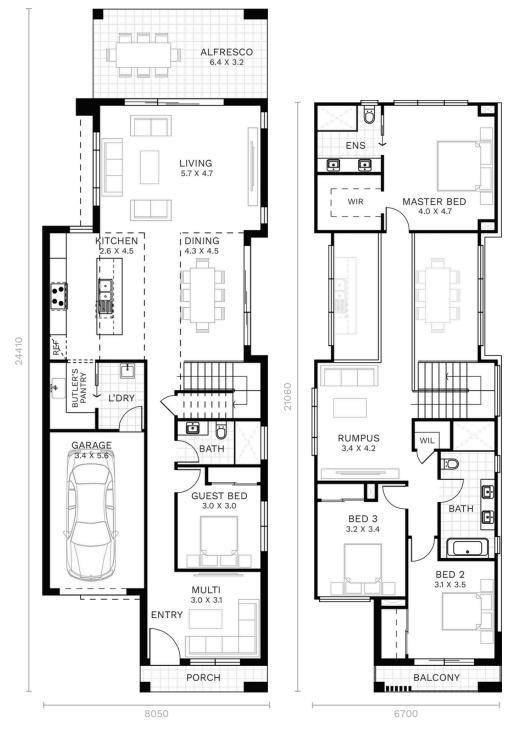

FIRST FLOOR

| Ground Floor | 122.70 sqm | First Floor | 120.40 sqm            |
|--------------|------------|-------------|-----------------------|
| Garage       | 24.40 sqm  | Balcony     | 4.30 sqm              |
| Porch        | 4.3 sqm    | TOTAL       | 293.10 sqm   31.60 sq |
| Alfresco     | 20.00 sqm  |             |                       |