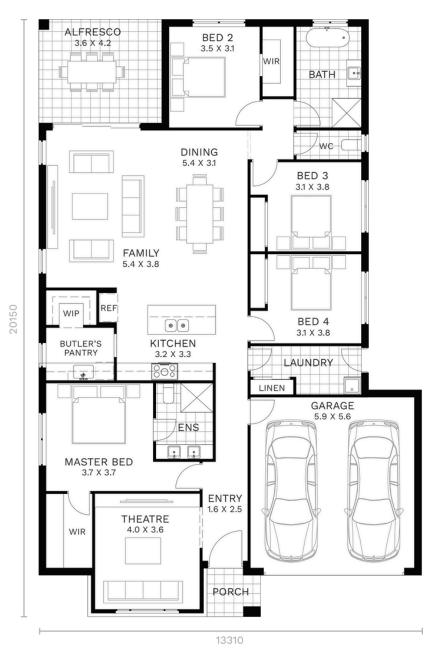

#### GROUND FLOOR

| Ground Floor | 178.87 sqm | Alfresco | 14.92 sqm             |
|--------------|------------|----------|-----------------------|
| Garage       | 36.42 sqm  | TOTAL    | 233.35 sqm   25.11 sq |
| Porch        | 3.14 sqm   |          |                       |